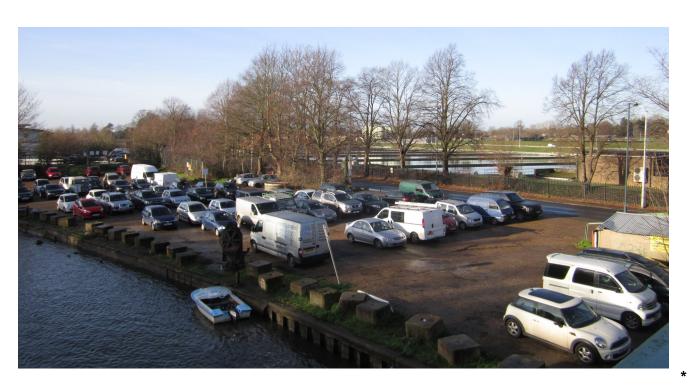

There is unallocated parking on Lower Sunbury Road with footbridge access to the island.

Please find attached the availability schedule with further details.