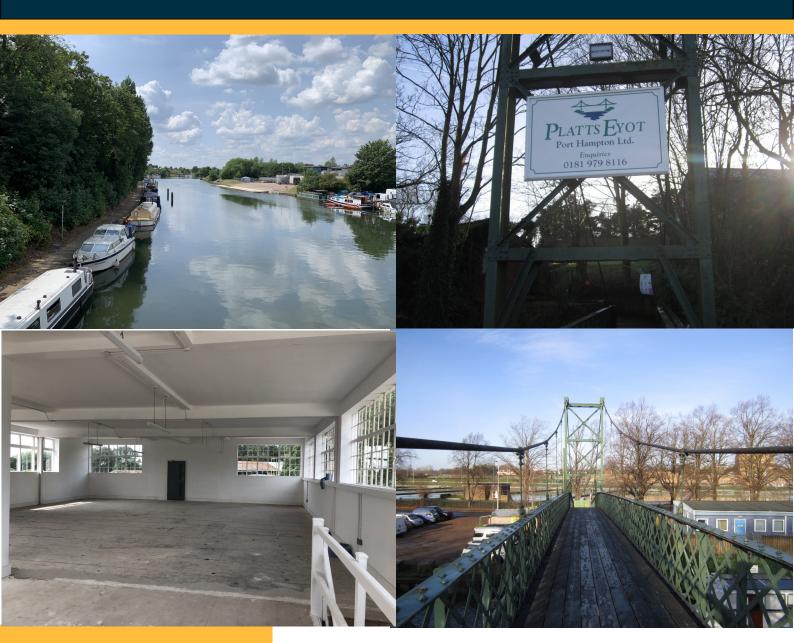

#### LOCATION

Platts Eyot is located on the River Thames between Hampton to the North and Molesey to the South. The island is accessed via a footbridge directly off Lower Sunbury Road, which links Hampton Court and Kingston to the East and Sunbury to the West.

#### **DESCRIPTION**

Platts Eyot offers a variety of light industrial, storage, office and studio units with varying specifications. The units are suitable for a variety of commercial uses and tenants currently include designers, industrial uses as well as traditional moorings and boat related uses.

There is unallocated parking on Lower Sunbury Road with footbridge access to the island.

Please find attached the availability schedule with further details.